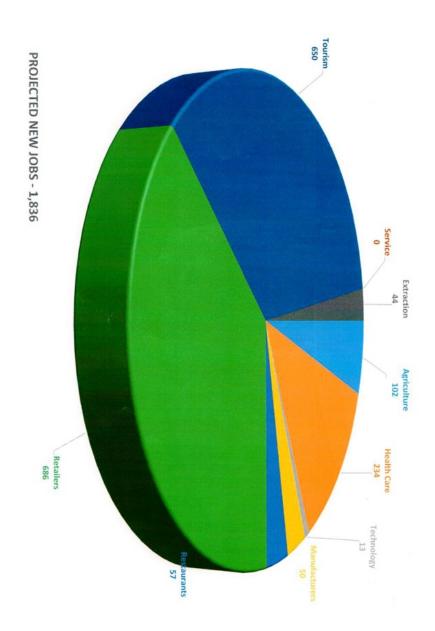

- breakeven payback period for this TCEDA investment are not specified or defined.
- 3. Recent presentations by TCEDA have forecast \$356 million in capital investment and 1836 new jobs. Despite two requests, TCEDA provided the Grand Jury with no time frame or backup. When asked for clarification of these numbers, TCEDA was not able to cite independent industry sources. (See Appendix C)