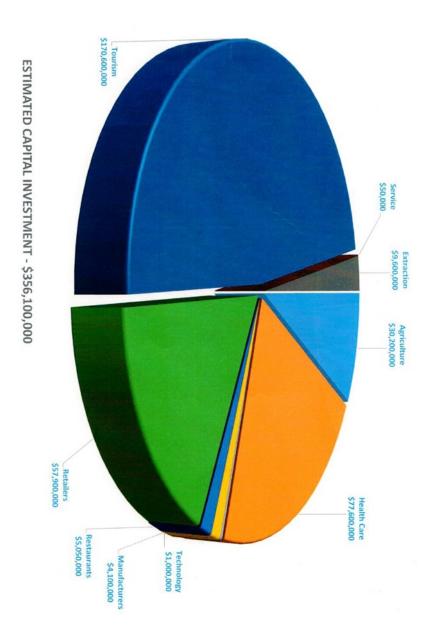

- breakeven payback period for this TCEDA investment are not specified or defined.
- 3. Recent presentations by TCEDA have forecast \$356 million in capital investment and 1836 new jobs. Despite two requests, TCEDA provided the Grand Jury with no time frame or backup. When asked for clarification of these numbers, TCEDA was not able to cite independent industry sources. (See Appendix C)