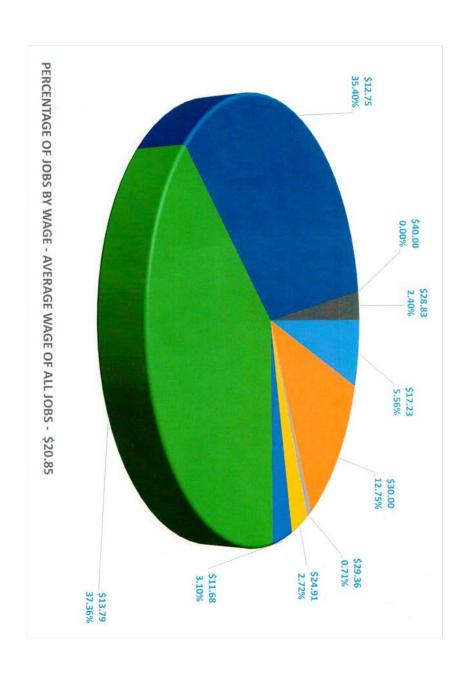

The Grand Jury found that TCEDA's presentation slide on wages for anticipated new jobs is incorrect, showing an average of \$20.85/hour. (See Appendix C) A calculation check shows TCEDA's average living wage forecast to actually be \$16.39/hour. This is substantially less than the lower end of a living/family wage for Tuolumne County, as defined by the Living Wage Calculator (See point 2 above). This is not in-line with the nationally recognized MIT Living Wage calculations for Tuolumne County.